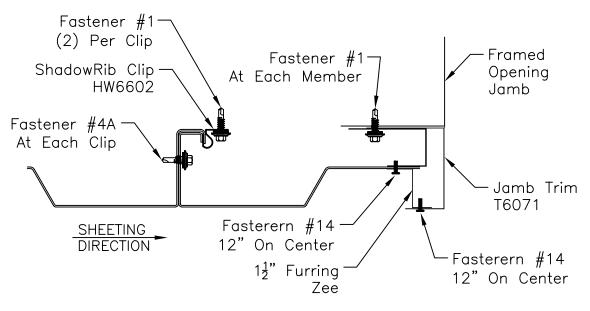

ShadowRib Framed Opening Jamb SHT. NO. SRO3003

DATE JAN.

## PLAN VIEW OF JAMB

(NOTE: OPENING IN LOW OF PANEL)