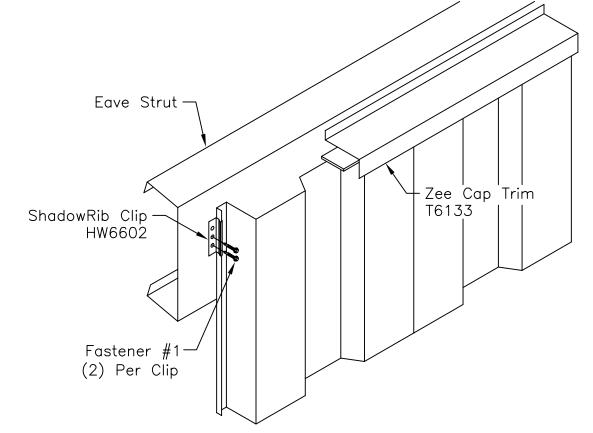

ShadowRib
Profile
SHT. NO.
SR00001
DATE REV.
JAN. 09 00

SHADOWRIB WALL PANEL

ShadowRib
Sidewall and Rake

SHT. NO.
SR01002

DATE REV.
JAN. 09 00

ShadowRib Wall Splice SHT. NO. SR01003 DATE REV. 001

Fastener #1