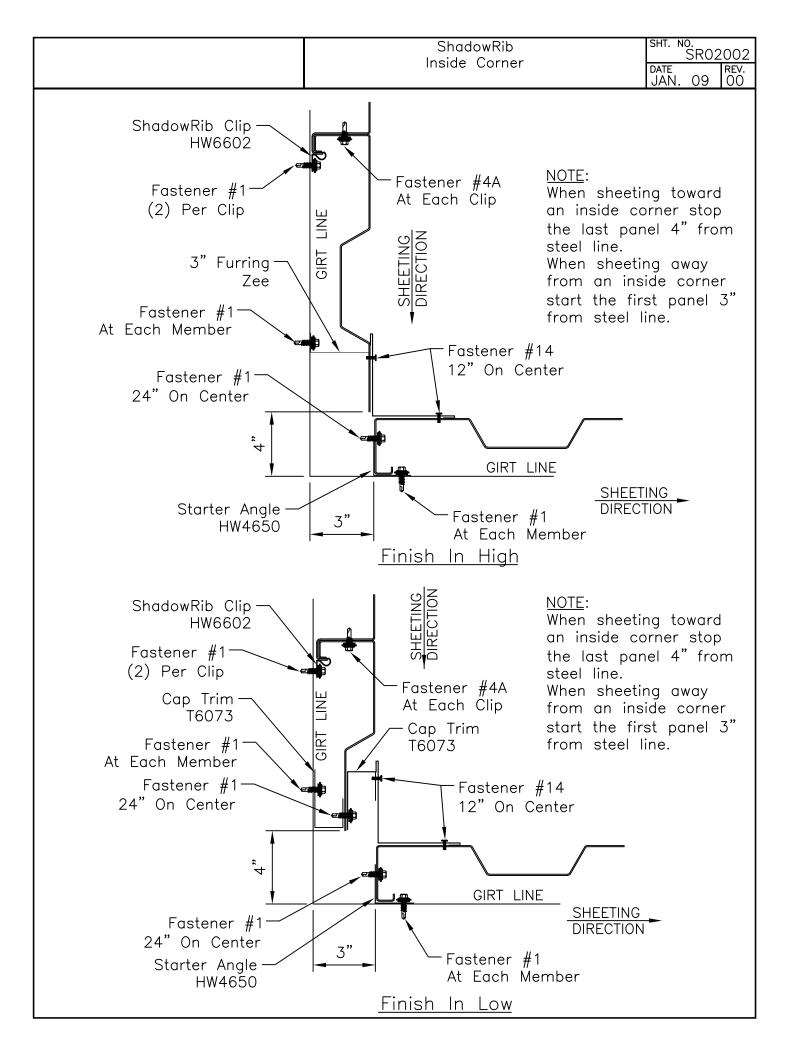

ShadowRib
Profile
SHT. NO.
SR00001
DATE REV.
JAN. 09 00



SHADOWRIB WALL PANEL



ShadowRib
Sidewall and Rake

SHT. NO.
SR01002

DATE REV.
JAN. 09 00





ShadowRib Wall Splice SHT. NO. SR01003 DATE REV. 001

Fastener #1

12" On Center

Support Angle
SA7
ShadowRib Clip
HW6602
Fastener #1
(2) Per Clip

SHT. NO. SR01004 ShadowRib Panel Attachment DATE JAN. ShadowRib Clip HW6602 Fastener #4A At Each Clip Girt -Fastener #1 (2) Per Clip GIRT LINE Fastener #1 (2) Per Clip ShadowRib Clip HW6602 GIRT LINE Fastener #4A At Each Clip











ShadowRib Framed Opening Jamb SHT. NO. SRO3003

DATE JAN.



## PLAN VIEW OF JAMB

(NOTE: OPENING IN LOW OF PANEL)



## PLAN VIEW OF JAMB

(NOTE: OPENING IN HIGH OF PANEL)