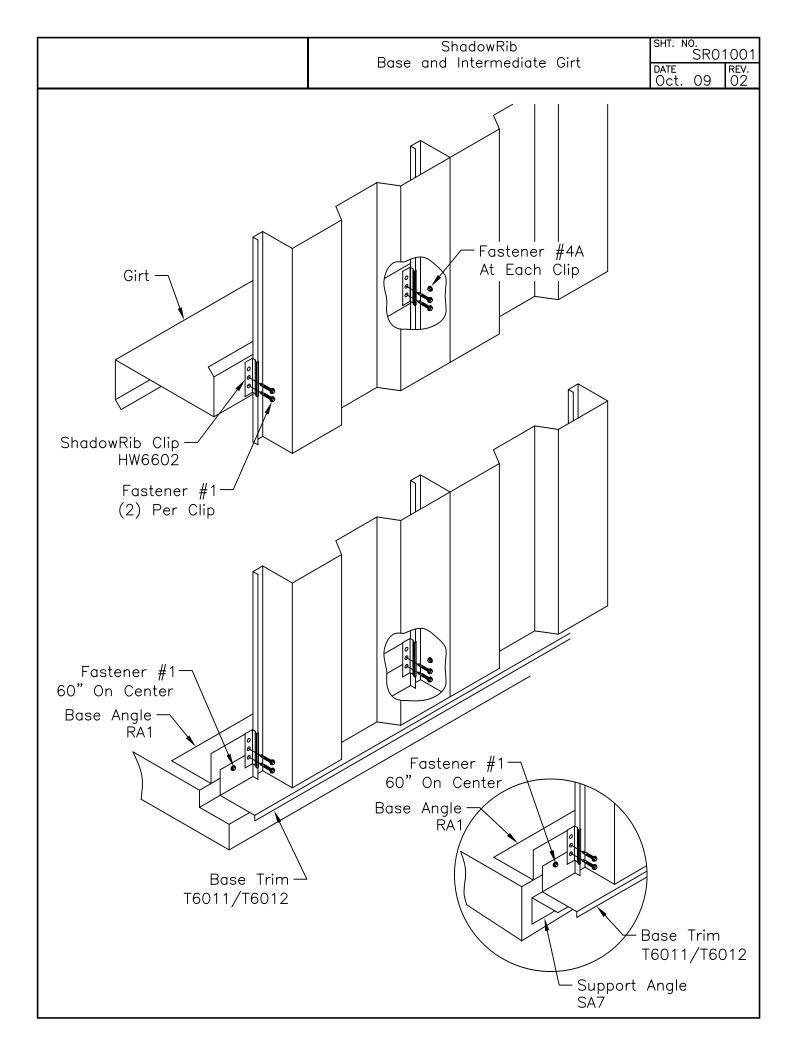

12" On Center

Support Angle
SA7
ShadowRib Clip
HW6602
Fastener #1
(2) Per Clip

SHT. NO. SR01004 ShadowRib Panel Attachment DATE JAN. ShadowRib Clip HW6602 Fastener #4A At Each Clip Girt -Fastener #1 (2) Per Clip GIRT LINE Fastener #1 (2) Per Clip ShadowRib Clip HW6602 GIRT LINE Fastener #4A At Each Clip