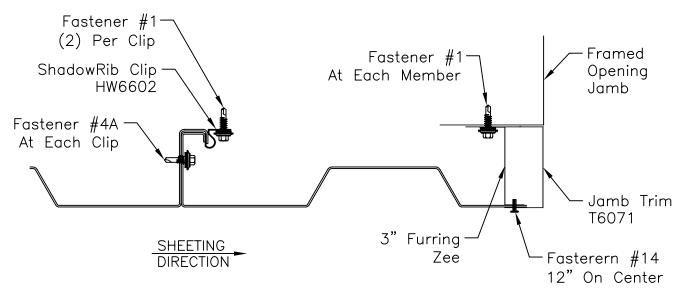

ShadowRib Framed Opening Jamb SHT. NO. SRO3003

DATE JAN.

## PLAN VIEW OF JAMB

(NOTE: OPENING IN HIGH OF PANEL)