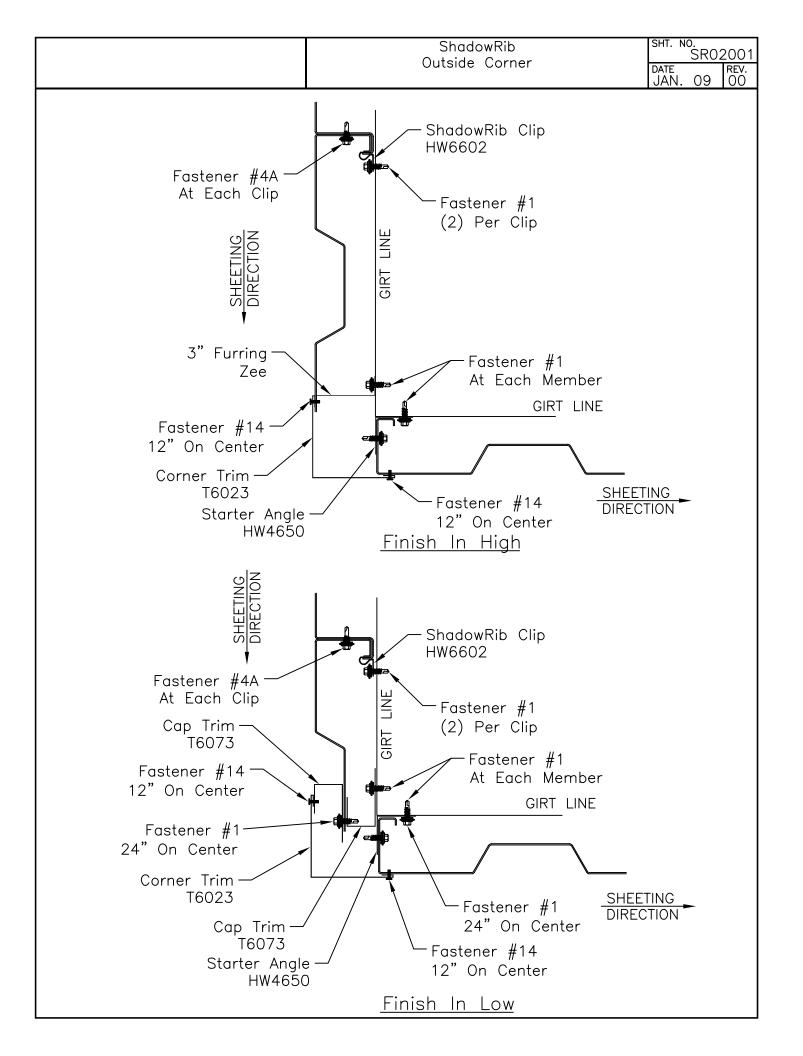

ShadowRib
Profile
SHT. NO.
SR00001
DATE REV.
JAN. 09 00



SHADOWRIB WALL PANEL



ShadowRib
Sidewall and Rake

SHT. NO.
SR01002

DATE REV.
JAN. 09 00





ShadowRib Wall Splice SHT. NO. SR01003 DATE REV. 001

Fastener #1

12" On Center

Support Angle
SA7
ShadowRib Clip
HW6602
Fastener #1
(2) Per Clip

SHT. NO. SR01004 ShadowRib Panel Attachment DATE JAN. ShadowRib Clip HW6602 Fastener #4A At Each Clip Girt -Fastener #1 (2) Per Clip GIRT LINE Fastener #1 (2) Per Clip ShadowRib Clip HW6602 GIRT LINE Fastener #4A At Each Clip











ShadowRib Framed Opening Jamb SHT. NO. SRO3003

DATE JAN.



## PLAN VIEW OF JAMB

(NOTE: OPENING IN LOW OF PANEL)



## PLAN VIEW OF JAMB

(NOTE: OPENING IN HIGH OF PANEL)