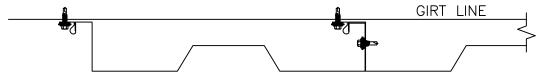

12" On Center

Support Angle
SA7
ShadowRib Clip
HW6602
Fastener #1
(2) Per Clip

SHT. NO. SR01004 ShadowRib Panel Attachment DATE JAN. ShadowRib Clip HW6602 Fastener #4A At Each Clip Girt -Fastener #1 (2) Per Clip GIRT LINE Fastener #1 (2) Per Clip ShadowRib Clip HW6602 GIRT LINE Fastener #4A At Each Clip