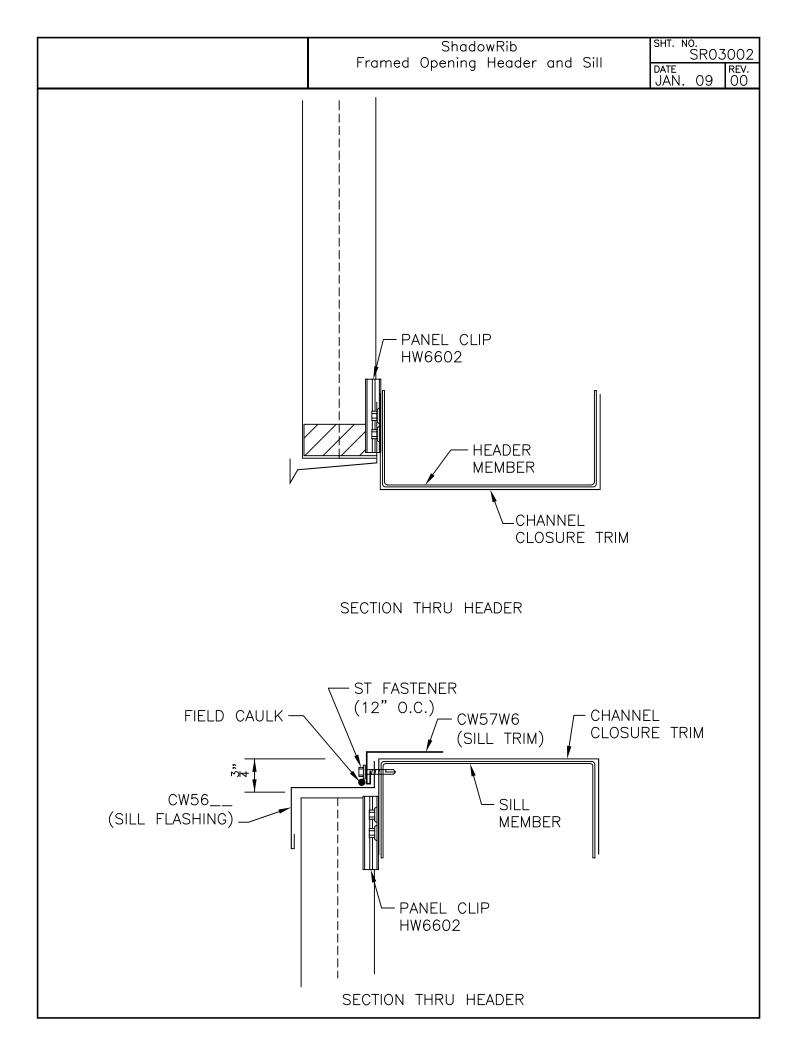

ShadowRib
Profile
SHT. NO.
SR00001
DATE REV.
JAN. 09 00



SHADOWRIB WALL PANEL



ShadowRib
Sidewall and Rake

SHT. NO.
SR01002

DATE REV.
JAN. 09 00





ShadowRib Wall Splice SHT. NO. SR01003 DATE REV. 001

Fastener #1

12" On Center

Support Angle
SA7
ShadowRib Clip
HW6602
Fastener #1
(2) Per Clip

SHT. NO. SR01004 ShadowRib Panel Attachment DATE JAN. ShadowRib Clip HW6602 Fastener #4A At Each Clip Girt -Fastener #1 (2) Per Clip GIRT LINE Fastener #1 (2) Per Clip ShadowRib Clip HW6602 GIRT LINE Fastener #4A At Each Clip











ShadowRib Framed Opening Jamb SHT. NO. SRO3003

DATE JAN.



## PLAN VIEW OF JAMB

(NOTE: OPENING IN LOW OF PANEL)



## PLAN VIEW OF JAMB

(NOTE: OPENING IN HIGH OF PANEL)