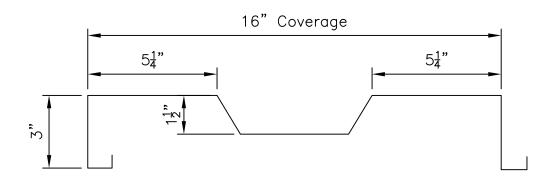

ShadowRib
Profile
SHT. NO.
SR00001
DATE REV.
JAN. 09 00

SHADOWRIB WALL PANEL

ShadowRib
Sidewall and Rake

SHT. NO.
SR01002

DATE REV.
JAN. 09 00

ShadowRib Wall Splice SHT. NO. SR01003 DATE REV. 001

Fastener #1