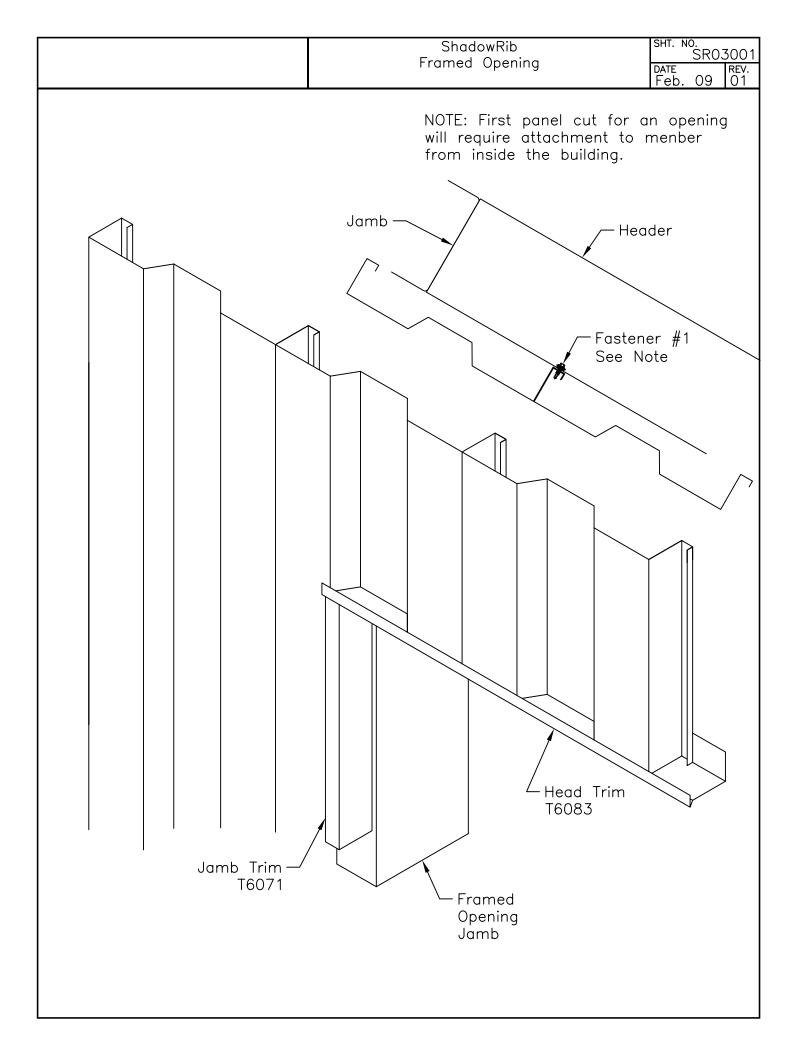

ShadowRib
Profile
SHT. NO.
SR00001
DATE REV.
JAN. 09 00



SHADOWRIB WALL PANEL



ShadowRib
Sidewall and Rake

SHT. NO.
SR01002

DATE REV.
JAN. 09 00





ShadowRib Wall Splice SHT. NO. SR01003 DATE REV. 001

Fastener #1

12" On Center

Support Angle
SA7
ShadowRib Clip
HW6602
Fastener #1
(2) Per Clip

SHT. NO. SR01004 ShadowRib Panel Attachment DATE JAN. ShadowRib Clip HW6602 Fastener #4A At Each Clip Girt -Fastener #1 (2) Per Clip GIRT LINE Fastener #1 (2) Per Clip ShadowRib Clip HW6602 GIRT LINE Fastener #4A At Each Clip











ShadowRib Framed Opening Jamb SHT. NO. SRO3003

DATE JAN.



## PLAN VIEW OF JAMB

(NOTE: OPENING IN LOW OF PANEL)



## PLAN VIEW OF JAMB

(NOTE: OPENING IN HIGH OF PANEL)