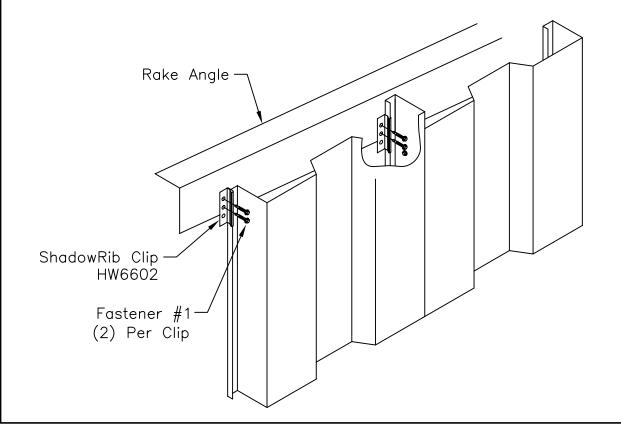

ShadowRib
Profile
SHT. NO.
SR00001
DATE REV.
JAN. 09 00

SHADOWRIB WALL PANEL

ShadowRib
Sidewall and Rake

SHT. NO.
SR01002

DATE REV.
JAN. 09 00

ShadowRib Wall Splice SHT. NO. SR01003 DATE REV. 001

Fastener #1