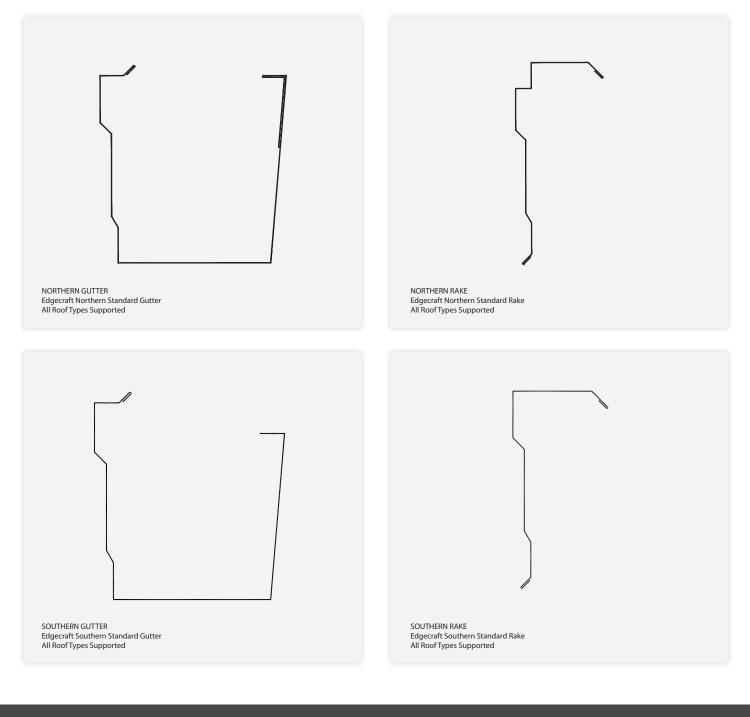

## **Product Details**

Edgecraft<sup>™</sup> is available in Northern, Northern Large, Southern and Southern Large profiles. The following details are for exhibit purposes only. Refer to SearchLight for standard parts and construction drawings.