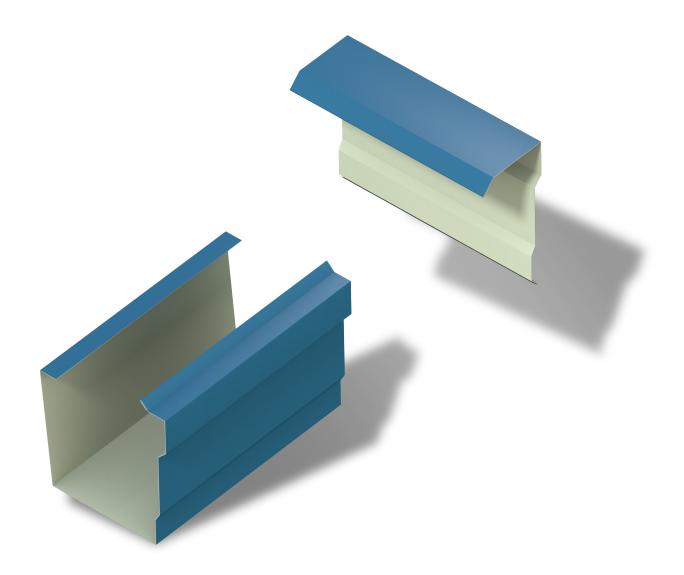

## Edgecraft<sup>™</sup>

The preferred profile for gutter and rake trim.

Finally, a high-quality profile that brings edge and sophistication to any building. This intricate design features a waterfall profile, completing your building's façade by adding details to the gutter and rake while properly shedding water.

Edgecraft<sup>™</sup> is available in more than thirty colors as a siliconized polyester or PVDF and is made to complement our wide selection of panels and trim. Standard lengths are 20'2" and 8'2" for both single skin and insulated metal panels.